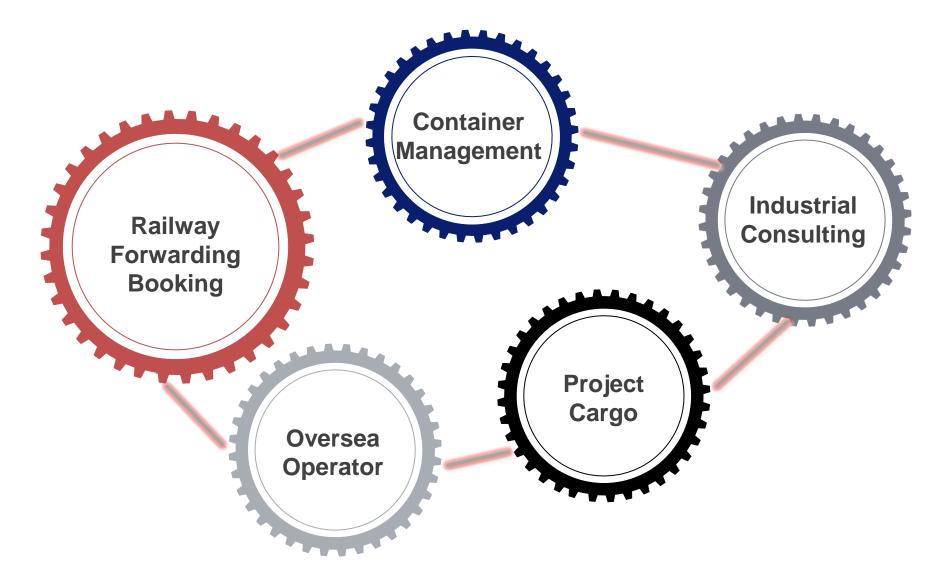

# **Problem of China-Europe Train System**



Rail Logistics and Forwarding

March 2018



### Overview on Main Services and Routes









## **China-Europe Train System**





### **Container Management**

#### Problem

- Lack of equipment in peak season even in hinterland city such as Chongqing, Chengdu, Wuhan, Changsha
- Cost is not steady
  - Lot of customer need to fix rate by quarter or annual
- It is difficult to get picture of equipment information in one page



### **Container Management Solution- to optimize**



#### Container Pickup & Return Depot

Dalian, Tianjin, Qingdao, Shanghai, Ningbo, Xiamen, Shenzhen, Guangzhou, Changsha, Wuhan, Chongqing

#### **Comprehensive Container Management for Block Train**

- Container solution providing to multi- block train owner
- Multi depot for container pick up and drop off



#### ■ Container Pickup & Return Depot

Moscow, Mala, Pruszkow, Warsaw, Lodz, Gdansk, Gdynia, Praha, Ceska Trebova, Salzburg, Anterw