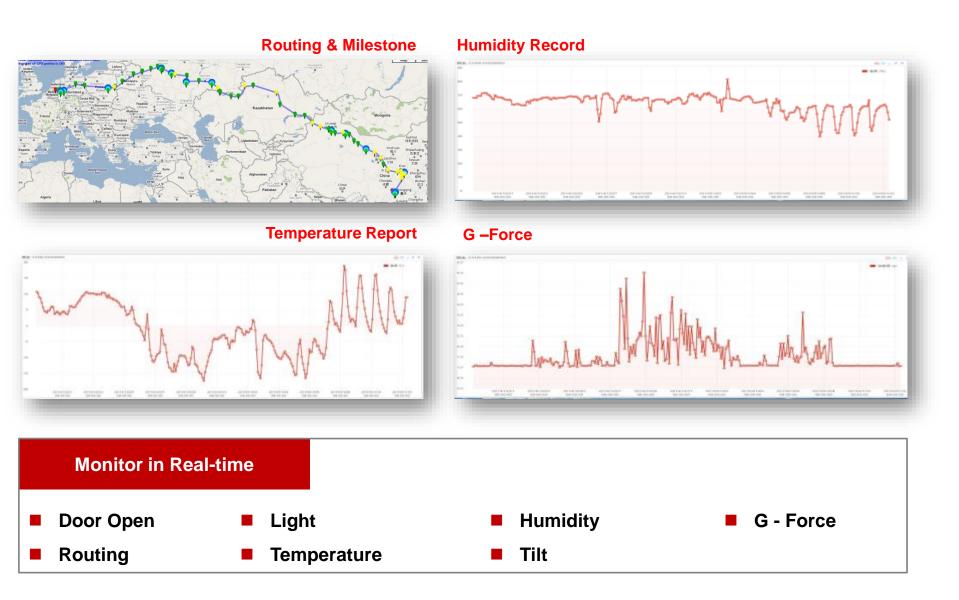

form
- Track and trace Information is not visuable or EDI linked
- Network of service provider is not so strong
- Did not utilize feeder railway network in Europe



### Railink in China

#### Dedicated Team in 4 cities

- Shanghai
- Beijing
- Chongqing
- Changsha

### Schedule to Setup

- Wuhan
- Shenzhen

#### **Our Office Location**





## **Railink Oversea**



#### Oversea Offices in

- Rotterdam (EU Headquarter)
- Warsaw

#### Schedule to Setup New offices in

- Almaty
- Moscow
- Paris
- Hamburg



## **Oversea Operator**



- Connecting with China Europe block train, we can provide the railway service covering the whole Europe territory.
- Oversea operator
  service for multi- block
  trains between China
  and Europe



## **Security Concept provides Safety and Full Visibility**





### **Railway Forwarding Booking**

### **Problem**

- Fair pricing policy or not
- Space allocation issue
- Customer management skill from different platform
- New service clarification
  - One spot show train
  - Regular train



# Thank You!!!



Please contact us: marketing@railink.com.cn

#### We help you to

- Optimize your supply chain
- reduce transport and capital cost
- achieve short and reliable lead times
- conserve the environment by using rail