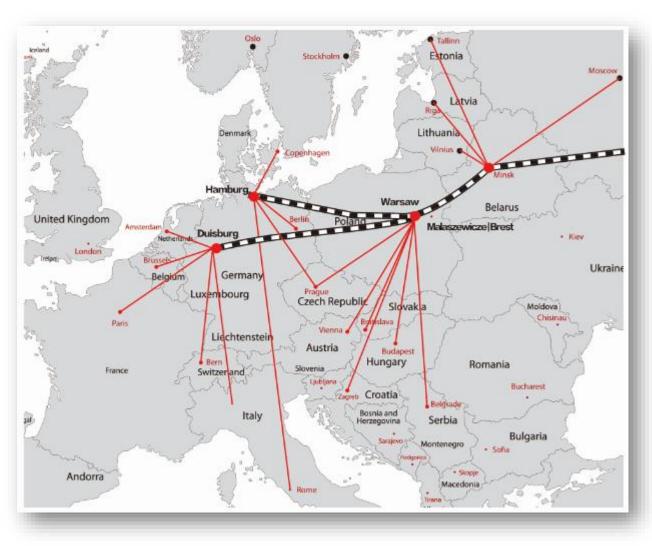

## **Oversea Operator**

- Connecting with China Europe block train, we can provide the railway service covering the whole Europe territory.
- Oversea operator
  service for multi- block
  trains between China
  and Europe