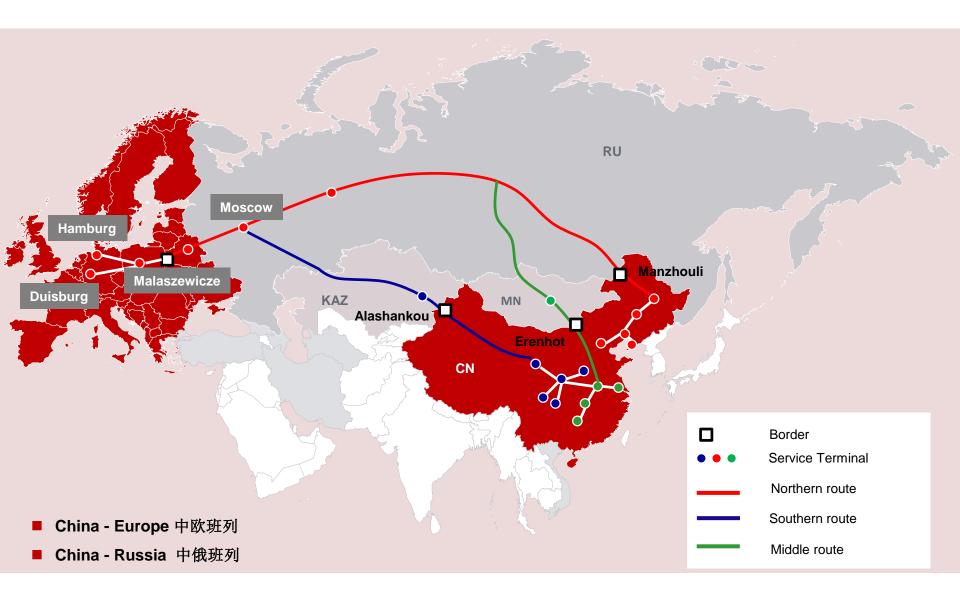

# **Problem of China-Europe Train System**



Rail Logistics and Forwarding

March 2018



### Overview on Main Services and Routes









## **China-Europe Train System**





### **Container Management**

#### Problem

- Lack of equipment in peak season even in hinterland city such as Chongqing, Chengdu, Wuhan, Changsha
- Cost is not steady
  - Lot of customer need to fix rate by quarter or annual
- It is difficult to get picture of equipment information in one page



### **Container Management Solution- to optimize**



#### Container Pickup & Return Depot

Dalian, Tianjin, Qingdao, Shanghai, Ningbo, Xiamen, Shenzhen, Guangzhou, Changsha, Wuhan, Chongqing

#### **Comprehensive Container Management for Block Train**

- Container solution providing to multi- block train owner
- Multi depot for container pick up and drop off



#### ■ Container Pickup & Return Depot

Moscow, Mala, Pruszkow, Warsaw, Lodz, Gdansk, Gdyn