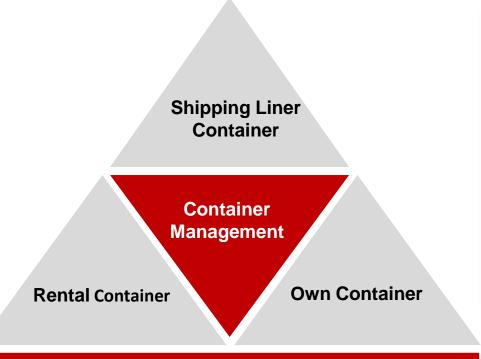

### **Container Management**

#### Problem

- Lack of equipment in peak season even in hinterland city such as Chongqing, Chengdu, Wuhan, Changsha
- Cost is not steady
  - Lot of customer need to fix rate by quarter or annual
- It is difficult to get picture of equipment information in one page

### **Container Management Solution- to optimize**