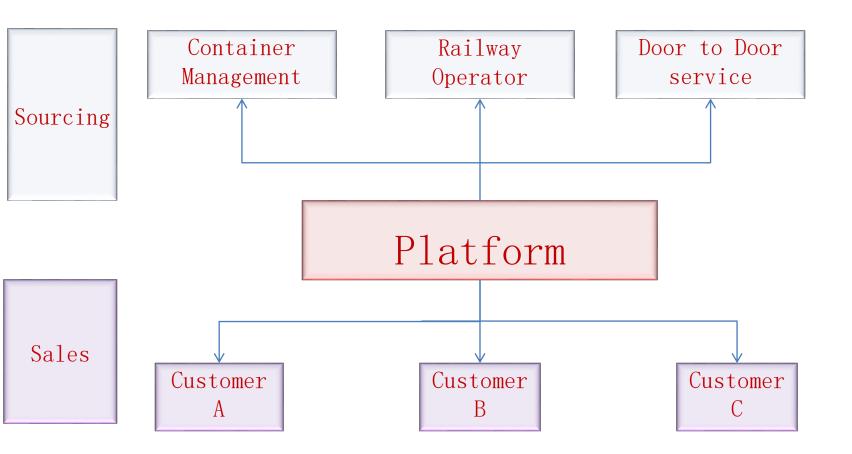

### **Container Management**

#### **Comprehensive Container Management for Block Train**

- Container solution providing to multi- block train owner
- Multi depot for container pick up and drop off

#### **Oversea Operator**

## **Oversea Operator**

- Connecting with China Europe block train, we can provide the railway service covering the whole Europe territory.
- Oversea operator
  service for multi- block
  trains between China
  and Europe